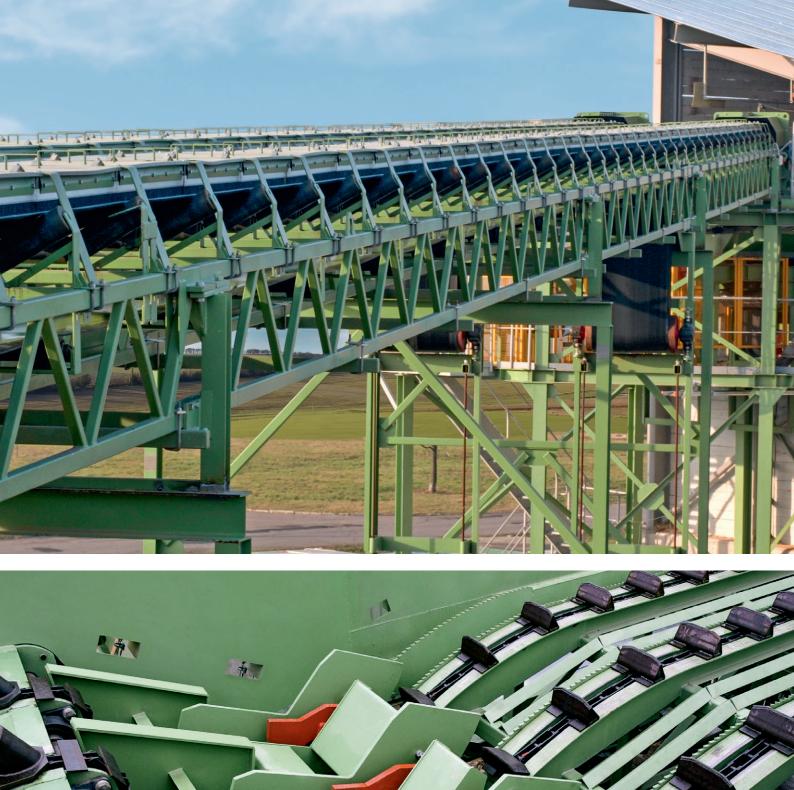

### **Log Sorting Lines**

Iekārtu rūpnīca will take care of the project from planning and design to commissioning as well as operational staff training at customer's premises.

Iekārtu rūpnīca has developed a concept of log sorting lines that is suitable for different type of logs. The company has developed automation and software solutions which will help meet your specific needs in log sorting, including

numerous reports for printing or sending via network. Sorting lines for logs with small, medium and big diameters, with X-ray and 3D log scanners are available.

#### **Performance:**

- Logs with a diameter from 140 to 700 mm\*
- Log length from 2350 to 6200 mm\*
- Chain speed of sorting conveyor up to 100 m/min
- Turn-key deliveries together with operator room, rooms for storage, container-type solutions for electric cabinets and hydraulic centre, sorting bins, service platforms
- Conveyors for waste and bark collecting and transporting
- Capacity up to 30 logs/min depending on length of logs (average more than 20 logs/min)
- Number and design of sorting pockets
  - one-sided
  - two-sided