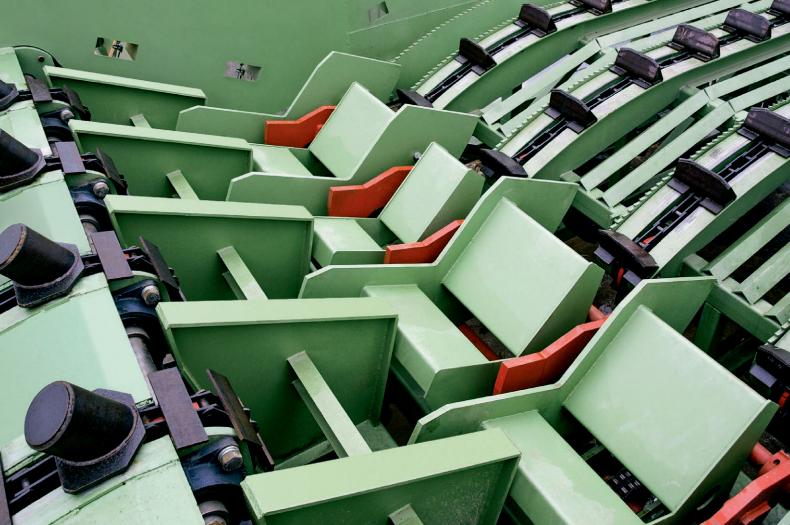

### **Log Sorting Lines**

Iekārtu rūpnīca will take care of the project from planning and design to commissioning as well as operational staff training at customer's premises.

Iekārtu rūpnīca has developed a concept of log sorting lines that is suitable for different type of logs. The company has developed automation and software solutions which will help meet your specific needs in log sorting, including

#### **Performance:**

- Logs with a diameter from 140 to 700 mm\*
- Log length from 2350 to 6200 mm\*
- Chain speed of sorting conveyor up to 100 m/min
- Turn-key deliveries together with operator room, rooms for storage, container-type solutions for electric cabinets and hydraulic centre, sorting bins, service platforms
- Conveyors for waste and bark collecting and transporting
- Capacity up to 30 logs/min depending on length of logs (average more than 20 logs/min)
- Number and design of sorting pockets
  - one-sided
  - two-sided