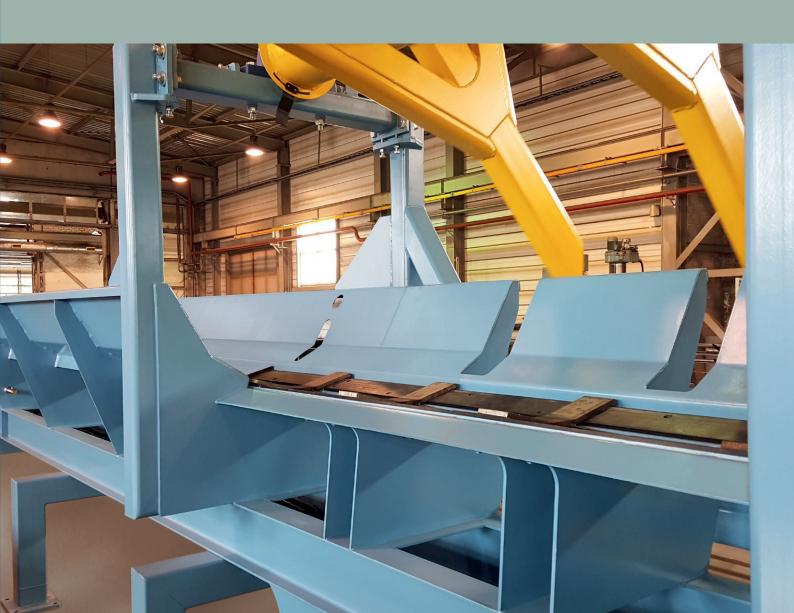

### **Log Sorting Lines**

Iekārtu rūpnīca will take care of the project from planning and design to commissioning as well as operational staff training at customer's premises.

Iekārtu rūpnīca has developed a concept of log sorting lines that is suitable for different type of logs. The company has developed automation and software solutions which will help meet your specific needs in log sorting, including

numerous reports for printing or sending via network. Sorting lines for logs with small, medium and big diameters, with X-ray and 3D log scanners are available.

#### **Performance:**

- Logs with a diameter from 140 to 700 mm\*
- Log length from 2350 to 6200 mm\*
- Chain speed of sorting conveyor up to 100 m/min
- Turn-key deliveries together with operator room, rooms for storage, container-type solutions for electric cabinets and hydraulic centre, sorting bins, service platforms
- Conveyors for waste and bark collecting and transporting
- Capacity up to 30 logs/min depending on length of logs (average more than 20 logs/min)
- Number and design of sorting pockets
  - one-sided
  - two-sided